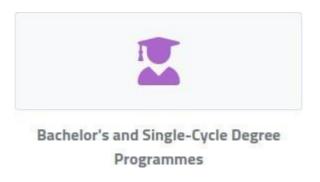

You will be redirected to a new page. Click on the **BACHELOR'S AND SIX-YEAR DEGREE PROGRAMMES** icon: