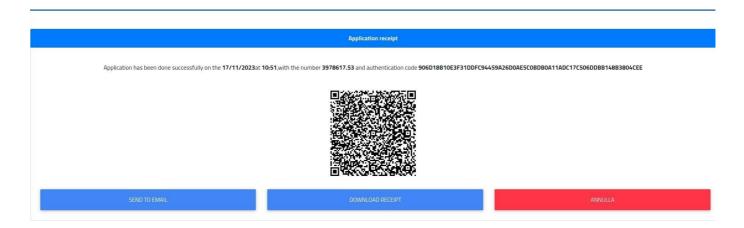

To confirm, click on **CONFIRM**.

**12.** The following page will be displayed indicating that **the application is successfully completed.** 

PLEASE NOTE: Candidates are reminded that it is mandatory to take note of their application submission number (unique code).

It will be used later to identify your position in the ranking list.

You will receive a copy of the recently completed application in the email box provided during the registration on the GOMP portal. You can download a reminder of the application or send the application again to your email box by logging back in to the **LIMITED NUMBER ADMISSION CALLS section**.