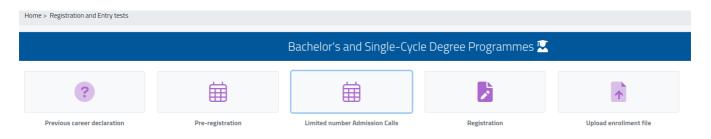

## 7. In this new section, click on: LIMITED NUMBER ADMISSION CALLS

You will be redirected to the page displaying the various limited number admission calls, sorted by degree programmes.

| Limited number Admission Calls 🛱                                                                                                                                                                                                                                                                                                                                                                                                                                                                                                                                                                                                                             |   |
|--------------------------------------------------------------------------------------------------------------------------------------------------------------------------------------------------------------------------------------------------------------------------------------------------------------------------------------------------------------------------------------------------------------------------------------------------------------------------------------------------------------------------------------------------------------------------------------------------------------------------------------------------------------|---|
|                                                                                                                                                                                                                                                                                                                                                                                                                                                                                                                                                                                                                                                              |   |
| Info                                                                                                                                                                                                                                                                                                                                                                                                                                                                                                                                                                                                                                                         |   |
| CALL FOR APPLICATION ADMISSION NON EU STUDENTS TO THE SIX-YEAR SINGLE CYCLE MASTER'S DEGREE PROGRAM IN MEDICINE AND SURGERY IN ENGLISH (RD 1 of 3rd<br>January 2025)<br>Courses:<br>Medicine and Surgery (Roma)<br>End reservation:<br>06/03/2025 130000                                                                                                                                                                                                                                                                                                                                                                                                     | Ľ |
| CALL FOR APPLICATION FOR THE ADMISSION NON EU STUDENTS TO BSC PROGRAMMES IN THE HEALTH PROFESSIONS (RD 3 of 3rd January 2025)<br>Courses:<br>Fisioterapia (abilitante alla professione sanitaria di Fisioterapista),Infermieristica (abilitante alla professione sanitaria di Infermiera/e),Ostetricia (abilitante alla professione sanitaria di Ostetrica/o),Tecniche di Laboratorio<br>Biomedico (abilitante alla professione sanitaria di Tecnico di Laboratorio Biomedico),Tecniche di Radiologia Medica, per Immagini e Radioterapia (abilitante alla professione sanitaria di Tecnico di Radiologia Medica)<br>End reservation:<br>06/03/2025 13:00:00 |   |
| CALL FOR APPLICATION FOR THE ADMISSION NON EU STUDENTS TO THE SIX-YEAR SINGLE CYCLE MASTER'S DEGREE PROGRAM IN DENTISTRY AND DENTAL PROSTHETICS IN<br>ITALIAN LANGUAGE (RD 2 of 3rd January 2025)<br>Courses:<br>Odontoiatria e Protesi Dentaria<br>End reservation:<br>06/03/2025 13:00:0                                                                                                                                                                                                                                                                                                                                                                   | Ľ |