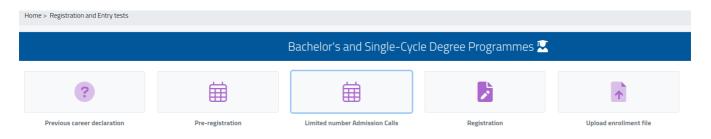

5. The Homepage of the GOMP student portal will be displayed:

6. Click on REGISTRATION AND ENTRY TESTS:

**Registration and Entry Tests** 

You will be redirected to a new page. Click on the **BACHELOR'S AND SIX-YEAR DEGREE PROGRAMMES** icon:

# 7. In this new section, click on: LIMITED NUMBER ADMISSION CALLS

You will be redirected to the page displaying the various limited number admission calls, sorted by degree programmes.

| Limited number Admission Calls 🛱                                                                                                                                                                                                                                                                                                                                                                                                                                                                                                                                                                                                                             |   |
|--------------------------------------------------------------------------------------------------------------------------------------------------------------------------------------------------------------------------------------------------------------------------------------------------------------------------------------------------------------------------------------------------------------------------------------------------------------------------------------------------------------------------------------------------------------------------------------------------------------------------------------------------------------|---|
|                                                                                                                                                                                                                                                                                                                                                                                                                                                                                                                                                                                                                                                              |   |
| Info                                                                                                                                                                                                                                                                                                                                                                                                                                                                                                                                                                                                                                                         |   |
| CALL FOR APPLICATION ADMISSION NON EU STUDENTS TO THE SIX-YEAR SINGLE CYCLE MASTER'S DEGREE PROGRAM IN MEDICINE AND SURGERY IN ENGLISH (RD 1 of 3rd<br>January 2025)<br>Courses:<br>Medicine and Surgery (Roma)<br>End reservation:<br>06/03/2025 130000                                                                                                                                                                                                                                                                                                                                                                                                     | Ľ |
| CALL FOR APPLICATION FOR THE ADMISSION NON EU STUDENTS TO BSC PROGRAMMES IN THE HEALTH PROFESSIONS (RD 3 of 3rd January 2025)<br>Courses:<br>Fisioterapia (abilitante alla professione sanitaria di Fisioterapista),Infermieristica (abilitante alla professione sanitaria di Infermiera/e),Ostetricia (abilitante alla professione sanitaria di Ostetrica/o),Tecniche di Laboratorio<br>Biomedico (abilitante alla professione sanitaria di Tecnico di Laboratorio Biomedico),Tecniche di Radiologia Medica, per Immagini e Radioterapia (abilitante alla professione sanitaria di Tecnico di Radiologia Medica)<br>End reservation:<br>06/03/2025 13:00:00 |   |
| CALL FOR APPLICATION FOR THE ADMISSION NON EU STUDENTS TO THE SIX-YEAR SINGLE CYCLE MASTER'S DEGREE PROGRAM IN DENTISTRY AND DENTAL PROSTHETICS IN<br>ITALIAN LANGUAGE (RD 2 of 3rd January 2025)<br>Courses:<br>Odontoiatria e Protesi Dentaria<br>End reservation:<br>06/03/2025 13:00:0                                                                                                                                                                                                                                                                                                                                                                   | Ľ |