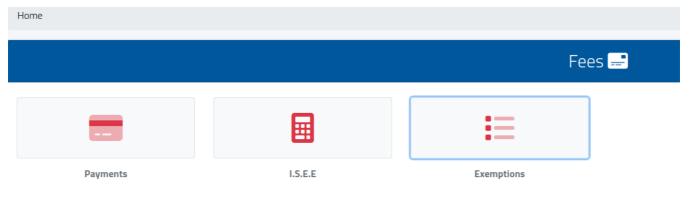

**13.** In the **HOMEPAGE**  $\rightarrow$  **FEES**  $\rightarrow$  **PAYMENTS** section, you can select the participation fee and pay it directly with the PagoPA service, or download the

CBILL slip to be paid via your home banking

**PLEASE NOTE:** <u>The application will be deemed finalized only and exclusively</u> upon payment of the due amount in the FEES  $\rightarrow$  PAYMENTS section of the GOMP portal.</u>

IN CASE OF TECHNICAL PROBLEMS, PLEASE SEND AN EMAIL TO relations@unicamillus.org DESCRIBING THE PROBLEM ENCOUNTERED AND BY SENDING SCREENSHOTS.