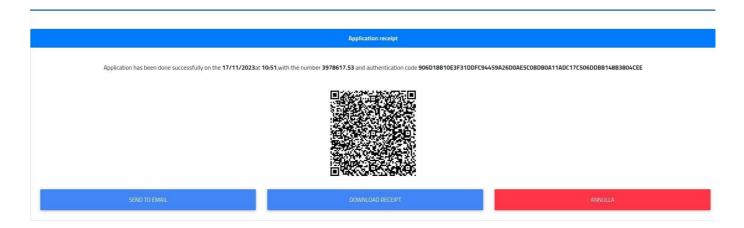

## Filled in and uploaded forms

To confirm, click on **CONFIRM**.

**12.** The following page will be displayed indicating that **the application is successfully completed.** 

PLEASE NOTE: Candidates are reminded that it is mandatory to take note of their application submission number (unique code).

It will be used later to identify your position in the ranking list.

You will receive a copy of the recently completed application in the email box provided during the registration on the GOMP portal. You can download a reminder of the application or send the application again to your email box by logging back in to the **LIMITED NUMBER ADMISSION CALLS section**.