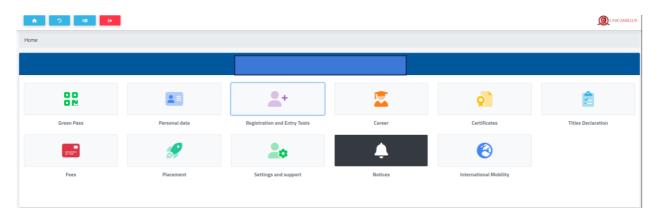

5. The Homepage of the GOMP student portal will be displayed:

6. Click on REGISTRATION AND ENTRY TESTS:

**Registration and Entry Tests** 

You will be redirected to a new page. Click on the **BACHELOR'S AND SIX-YEAR DEGREE PROGRAMMES** icon:

# 7. In this new section, click on: LIMITED NUMBER ADMISSION CALLS

You will be redirected to the page displaying the various limited number admission calls, sorted by degree programmes.

| Limited number Admission Calls 🛱                                                                                                                                                                                                                                                                                                                                                                                                                                                                                                                                                                                                                             |   |
|--------------------------------------------------------------------------------------------------------------------------------------------------------------------------------------------------------------------------------------------------------------------------------------------------------------------------------------------------------------------------------------------------------------------------------------------------------------------------------------------------------------------------------------------------------------------------------------------------------------------------------------------------------------|---|
|                                                                                                                                                                                                                                                                                                                                                                                                                                                                                                                                                                                                                                                              |   |
| Info                                                                                                                                                                                                                                                                                                                                                                                                                                                                                                                                                                                                                                                         |   |
| CALL FOR APPLICATION ADMISSION NON EU STUDENTS TO THE SIX-YEAR SINGLE CYCLE MASTER'S DEGREE PROGRAM IN MEDICINE AND SURGERY IN ENGLISH (RD 1 of 3rd<br>January 2025)<br>Courses:<br>Medicine and Surgery (Roma)<br>End reservation:<br>06/03/2025 130000                                                                                                                                                                                                                                                                                                                                                                                                     | Ľ |
| CALL FOR APPLICATION FOR THE ADMISSION NON EU STUDENTS TO BSC PROGRAMMES IN THE HEALTH PROFESSIONS (RD 3 of 3rd January 2025)<br>Courses:<br>Fisioterapia (abilitante alla professione sanitaria di Fisioterapista),Infermieristica (abilitante alla professione sanitaria di Infermiera/e),Ostetricia (abilitante alla professione sanitaria di Ostetrica/o),Tecniche di Laboratorio<br>Biomedico (abilitante alla professione sanitaria di Tecnico di Laboratorio Biomedico),Tecniche di Radiologia Medica, per Immagini e Radioterapia (abilitante alla professione sanitaria di Tecnico di Radiologia Medica)<br>End reservation:<br>06/03/2025 13:00:00 |   |
| CALL FOR APPLICATION FOR THE ADMISSION NON EU STUDENTS TO THE SIX-YEAR SINGLE CYCLE MASTER'S DEGREE PROGRAM IN DENTISTRY AND DENTAL PROSTHETICS IN<br>ITALIAN LANGUAGE (RD 2 of 3rd January 2025)<br>Courses:<br>Odontoiatria e Protesi Dentaria<br>End reservation:<br>06/03/2025 13:00:0                                                                                                                                                                                                                                                                                                                                                                   | Ľ |